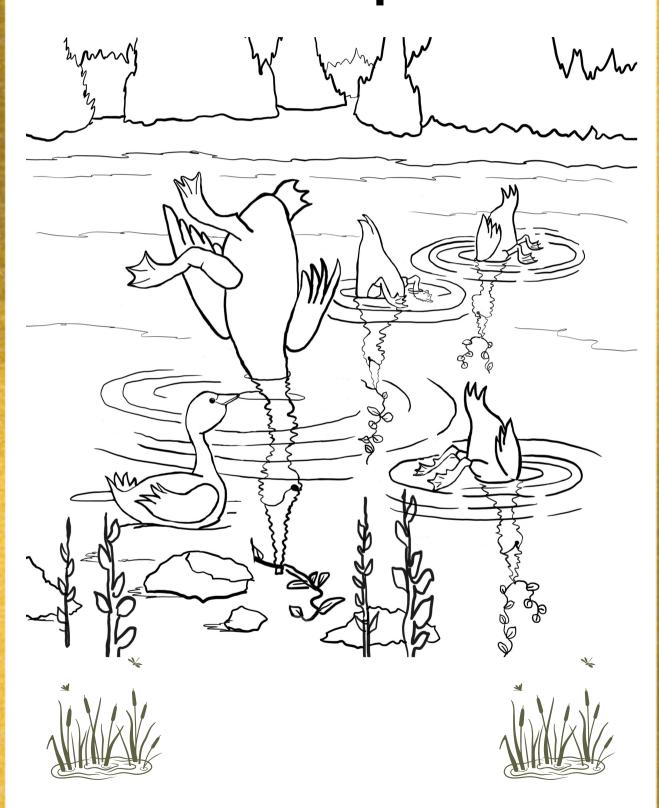

who scared Cygie

#### **Word Search**



Bubbles Cob Cygie Cygnet Fox Lake Pellet Pen Pondweed Predator

Summer Swan Trumpeter Turtles Underwater

5 J Т Р N W Ι R L W  $\subset$ 5 V D D Z 5 0 Ε Ε G R Ш Ε М Υ Ш G J R. 5 Ε Т Z R X  $\times$ 0 Υ G M N E D J J М T Ν D D Ε L Ι М W W Τ  $\subset$ Т Ι Д X G Υ Ε R M Ε Ε Υ X Д  $\subseteq$  $\subset$ Н Т M 0 Р 0 Ш Н R E Ш W L K Q В N G W Т Ι Υ  $\circ$ P В K  $\subset$ R  $\subset$ G М G Ε Ι Z Ш 5 W Ε 0 Т R. Т F P В X 0 P O N Ε Ε Д N D W D В U Ε 5 Q  $\subset$ Z Ι В В L F Д N N Z J N Ε R Т М J Υ F Ш Н W N D. R М Ш R J N 0 E Т E P R T М Υ  $\subset$ Z 5 Z X Ι 5 P L D K T U K X V Μ Т  $\circ$ O. В K Д L В N Q Т N J K Ε R Ι Ш D W N O O D V L Υ M







### Maze

### Help Cygie find food







# Cygie and His Family







## Nose Down... Tail Up







## A Family of Turtles







## Mmmmm Yummy











### Puzzle Solutions





#### **Word Search**



Maze