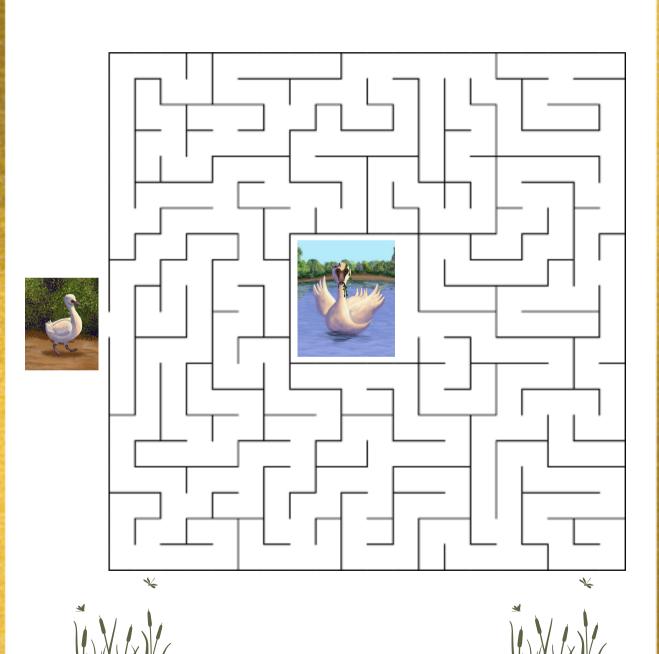

eat these
- 5. The reptiles sunning on a log
- 7. The animal who scared Cygie

#### **Word Search**



Bubbles Cob Cygie Cygnet Fox Lake Pellet Pen Pondweed Predator

Summer Swan Trumpeter Turtles Underwater

5 J Т Р N W Ι R L W  $\subset$ 5 V D D Z 5 0 Ε Ε G R Ш Ε М Υ Ш G J R. 5 Ε Т Z R X  $\times$ 0 Υ G M N E D J J М T Ν D D Ε L Ι М W W Τ  $\subset$ Т Ι Д X G Υ Ε R M Ε Ε Υ X Д  $\subseteq$  $\subset$ Н Т M 0 Р 0 Ш Н R E Ш W L K Q В N G W Т Ι Υ  $\circ$ P В K  $\subset$ R  $\subset$ G М G Ε Ι Z Ш 5 W Ε 0 Т R. Т F P В X 0 P O N Ε Ε Д N D W D В U Ε 5 Q  $\subset$ Z Ι В В L F Д N N Z J N Ε R Т М J Υ F Ш Н W N D. R М Ш R J N 0 E Т E P R T М Υ  $\subset$ Z 5 Z X Ι 5 P L D K T U K X V Μ Т  $\circ$ O. В K Д L В N Q Т N J K Ε R Ι Ш D W N O O D V L Υ M







### Maze

### Help Cygie find food







# Cygie and His Family







## Nose Down... Tail Up







## A Family of Turtles







## Mmmmm Yummy











### Puzzle Solutions





#### **Word Search**



Maze