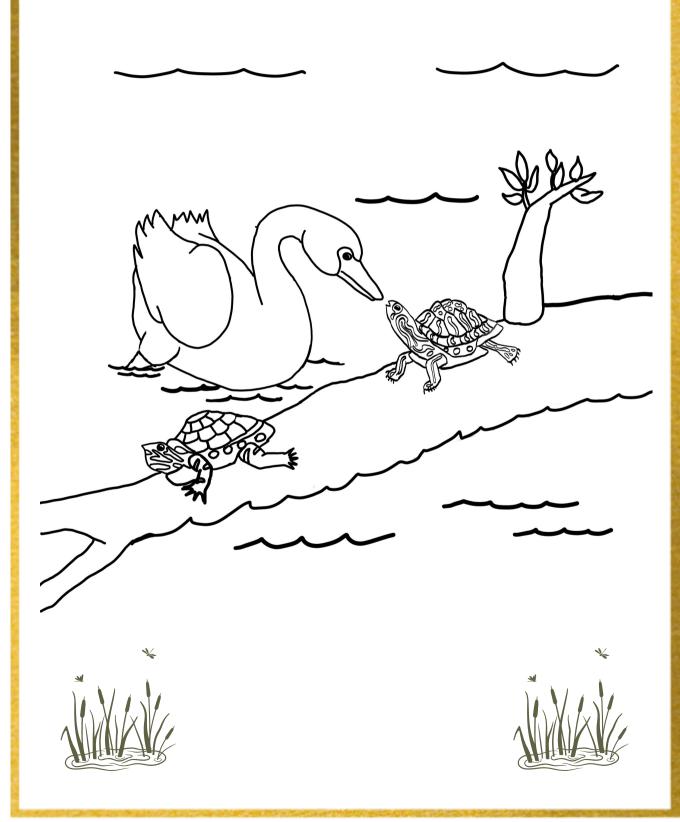

Search**



Bubbles Cob Cygie Cygnet Fox Lake Pellet Pen Pondweed Predator

Summer Swan Trumpeter Turtles Underwater

5 J Т Р N W Ι R L W  $\subset$ 5 V D D Z 5 0 Ε Ε G R Ш Ε М Υ Ш G J R. 5 Ε Т Z R X  $\times$ 0 Υ G M N E D J J М T Ν D D Ε L Ι М W W Τ  $\subset$ Т Ι Д X G Υ Ε R M Ε Ε Υ X Д  $\subseteq$  $\subset$ Н Т M 0 Р 0 Ш Н R E Ш W L K Q В N G W Т Ι Υ  $\circ$ P В K  $\subset$ R  $\subset$ G М G Ε Ι Z Ш 5 W Ε 0 Т R. Т F P В X 0 P O N Ε Ε Д N D W D В U Ε 5 Q  $\subset$ Z Ι В В L F Д N N Z J N Ε R Т М J Υ F Ш Н W N D. R М Ш R J N 0 E Т E P R T М Υ  $\subset$ Z 5 Z X Ι 5 P L D K T U K X V Μ Т  $\circ$ O. В K Д L В N Q Т N J K Ε R Ι Ш D W N O O D V L Υ M







### Maze

### Help Cygie find food







# Cygie and His Family







## Nose Down... Tail Up







## A Family of Turtles







## Mmmmm Yummy











### Puzzle Solutions





#### **Word Search**



Maze