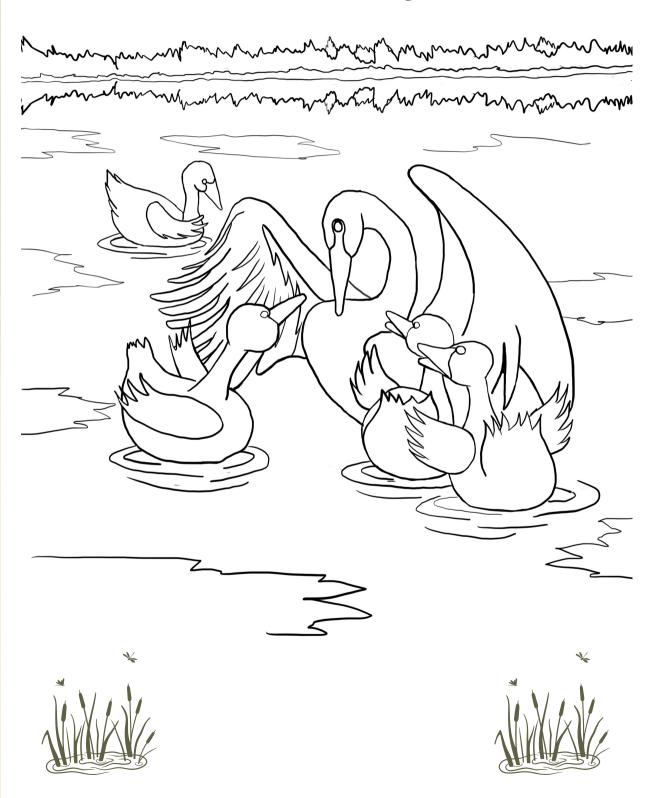

nning on a log
- 7. The animal who scared Cygie

#### **Word Search**



Bubbles Cob Cygie Cygnet Fox Lake Pellet Pen Pondweed Predator

Summer Swan Trumpeter Turtles Underwater

5 J Т Р N W Ι R L W  $\subset$ 5 V D D Z 5 0 Ε Ε G R Ш Ε М Υ Ш G J R. 5 Ε Т Z R X  $\times$ 0 Υ G M N E D J J М T Ν D D Ε L Ι М W W Τ  $\subset$ Т Ι Д X G Υ Ε R M Ε Ε Υ X Д  $\subseteq$  $\subset$ Н Т M 0 Р 0 Ш Н R E Ш W L K Q В N G W Т Ι Υ  $\circ$ P В K  $\subset$ R  $\subset$ G М G Ε Ι Z Ш 5 W Ε 0 Т R. Т F P В X 0 P O N Ε Ε Д N D W D В U Ε 5 Q  $\subset$ Z Ι В В L F Д N N Z J N Ε R Т М J Υ F Ш Н W N D. R М Ш R J N 0 E Т E P R T М Υ  $\subset$ Z 5 Z X Ι 5 P L D K T U K X V Μ Т  $\circ$ O. В K Д L В N Q Т N J K Ε R Ι Ш D W N O O D V L Υ M







### Maze

### Help Cygie find food







# Cygie and His Family







## Nose Down... Tail Up







## A Family of Turtles







## Mmmmm Yummy











### Puzzle Solutions





#### **Word Search**



Maze