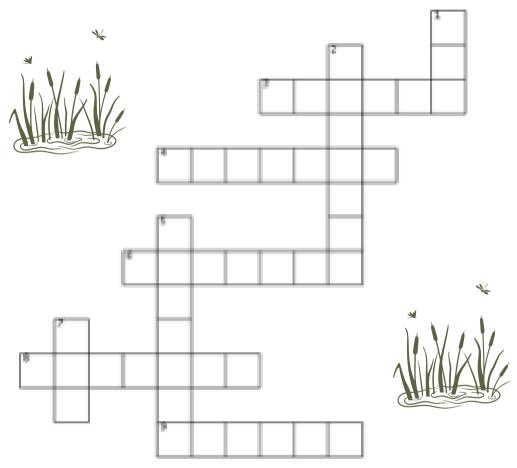

#### **Criss Cross**

Use the clues to fill in the words above.
Words can go across or down.
Letters are shared when the words intersect.

#### **ACROSS**

- 3. The reason Cygie is looking for food
- 4. What a Trumpeter Swan's call sounds like
- 6. What Cygie blows underwater
- 8. The swans' transparent eyelid is like these
- 9. What Cygie's nose does when he goes underwater

#### **DOWN**

- 1. Cygnets learn how to do this when they are 3 months old
- 2. Young swans will eat these
- 5. The reptiles sunning on a log
- 7. The animal who scared Cygie